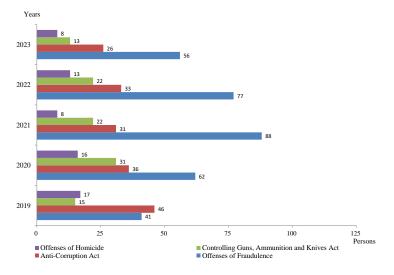

## Bade Minimum-Security Prison, Agency of Corrections, Ministry of Justice Number of inmates discharged by crime

|                        |       |                                         |                                                        |                                                          |                                                    |         |               |                                |    |         |    |    |                             |                                    |    |           |                        |                            |       |                                                          | Unit:Pe | ersons |
|------------------------|-------|-----------------------------------------|--------------------------------------------------------|----------------------------------------------------------|----------------------------------------------------|---------|---------------|--------------------------------|----|---------|----|----|-----------------------------|------------------------------------|----|-----------|------------------------|----------------------------|-------|----------------------------------------------------------|---------|--------|
| End of Year<br>(Month) | Total | Offenses<br>Against<br>Public<br>Safety | Offenses<br>of<br>Counterf<br>eiting<br>Securitie<br>s | Offenses<br>of<br>Forging<br>Instrume<br>nts or<br>Seals | Offenses<br>Securitie<br>s and<br>Exchang<br>e Act | against | of<br>Comblin | Offenses<br>of<br>Homicid<br>e | of | Against | of | of | Offenses<br>Forestry<br>Act | Offenses<br>of<br>Embezzle<br>ment | of | of Breach | of<br>Extortion<br>for | Offenses<br>Banking<br>Act | 7 uu- | Controlling<br>Guns,<br>Ammunitio<br>n and<br>Knives Act | Hazard  | Others |
| 2019                   | 207   | 9                                       | 9                                                      | 9                                                        | 8                                                  | -       | -             | 17                             | 13 | -       | -  | 9  | 2                           | 3                                  | 41 | 1         | 2                      | 7                          | 46    | 15                                                       | -       | 16     |
| 2020                   | 252   | 11                                      | 4                                                      | 13                                                       | 2                                                  | -       | -             | 16                             | 14 | -       | 6  | 21 | 3                           | 4                                  | 62 | 2         | 1                      | 6                          | 36    | 31                                                       | -       | 20     |
| 2021                   | 227   | 8                                       | 3                                                      | 6                                                        | 2                                                  | -       | 1             | 8                              | 12 | -       | 6  | 11 | 2                           | 5                                  | 88 | -         | -                      | 9                          | 31    | 22                                                       | -       | 13     |
| 2022                   | 234   | 2                                       | 7                                                      | 4                                                        | 10                                                 | 1       | -             | 13                             | 9  | 2       | 2  | 12 | 4                           | 2                                  | 77 | 7         | 1                      | 7                          | 33    | 22                                                       | -       | 19     |
| 2023                   | 184   | 5                                       | 6                                                      | 6                                                        | 4                                                  | 2       | -             | 8                              | 11 | 1       | 2  | 3  | 1                           | 6                                  | 56 | 1         | 1                      | 10                         | 26    | 13                                                       | -       | 22     |
| 2024/01-04             | 32    | 1                                       | 1                                                      | 1                                                        | 2                                                  | -       | -             | 2                              | 1  | 1       | -  | 1  | -                           | -                                  | 14 | 1         | -                      | -                          | 2     | 2                                                        | -       | 3      |